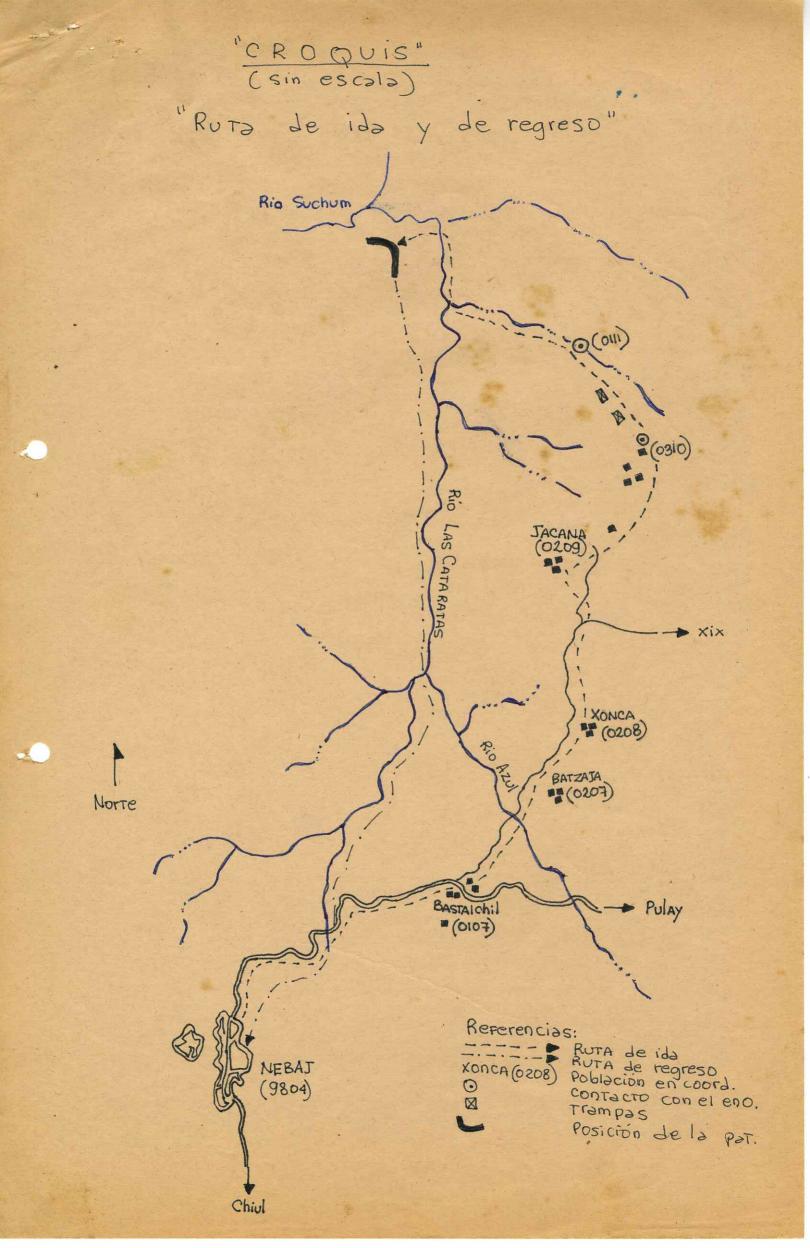

2). Segunda Fasc: (Anexo "B" Calco de Operaciones).

El Primer Batallón de Paracaidistas (-), seráhelitransportado desde la pista de aterrizajede la Cabecera departamental de huchuetenango, hacia el área de Operaciones de la Fuerza de -Tarea Gumarkaj, para inici**ar** operaciones ofensi vas contrasubversivas desde los alrededores de PALOB (8315) y PARRAMOS (8410), hacia el Es te por espacio de 20 días Máximo (Ver Calco).

# CONTINUA OPERACION "SOFTA"F C R E T O

Operaciones ofensivas, debiendo formar bases de pa-trullaje clandestinas y embosendas a lo largo de suzona de acción, debiendo rebazar las líneas fases --Oro y Plata a orden.

2. Segunda Fase:

Será helitransportada desde la pista de aterrizaje de la Cabecera departamental de huehuetenango, hacia los alrededores de PARRAMOS (8410), desde donde iniciará las operaciones ofensivas, debiendo formar bases de patrullaje cland stinas y emboseadas a lo lar go de su zona de acción, rebazando los líneas fases-Ore y Plata a orden.