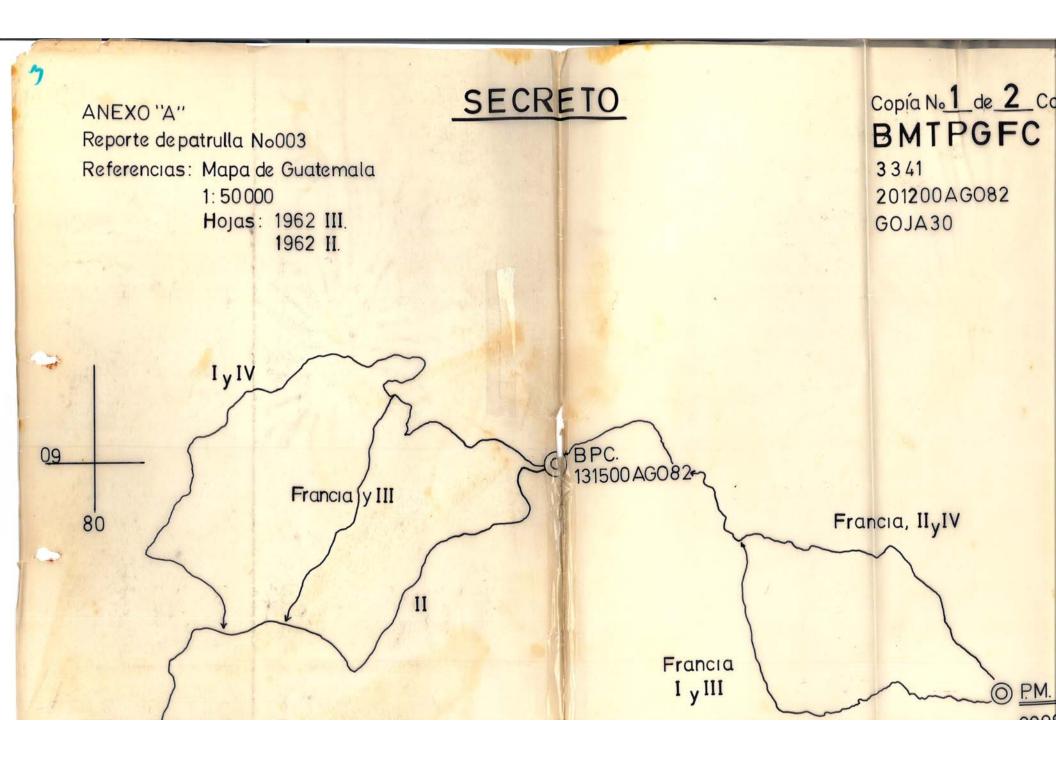

100 Coronel, Comandante

AMEXOS:

"A" Resumen de Inteligencia. "B" Calce de Operaciones. "C" I.O.T.

#### DISTRIBUCION:

| 01. | Señor Jefe del Estado Mayor General del Ejército.<br>Comandante de la Fuerza Aérea Guatemalteca. |
|-----|--------------------------------------------------------------------------------------------------|
| C3. | Comandante de la Brigada Militar "GMLB", Quezaltenango.                                          |
| 04. | Comandante de la Zona Militar "MGS", Huchuetenango.                                              |
| 05. | Comandante de la Fuerza de Tarea Gumarkaj.                                                       |
| 06. | Segundo Comandante de la EMTPGFC, Ptó. San José.                                                 |
| 01. | UILCIAL S-1 BMTPGFC.                                                                             |
| 08. | Oficial S-2 BMTPGFC.                                                                             |
| 09. | Oficial S-3 BMTPGFC.                                                                             |
| 10. | Oficial S-4 BMTPCFC.                                                                             |
| 11. | Comandante de la Primera Compañía de Paracaidistas "Ouetreles"                                   |
| 16. | Vonchidante de la Segunda Compania de Paracaidistas "Destámoras"                                 |
| 1). | Compandante de la Tercera Compania de Paracoidistas UTI abast                                    |
| 14. | Comanuante de la Compania de Coovo de Servicios Bumparo                                          |
| 15. | Comandante del Pelotón de Morteros Cal. 120mm.                                                   |