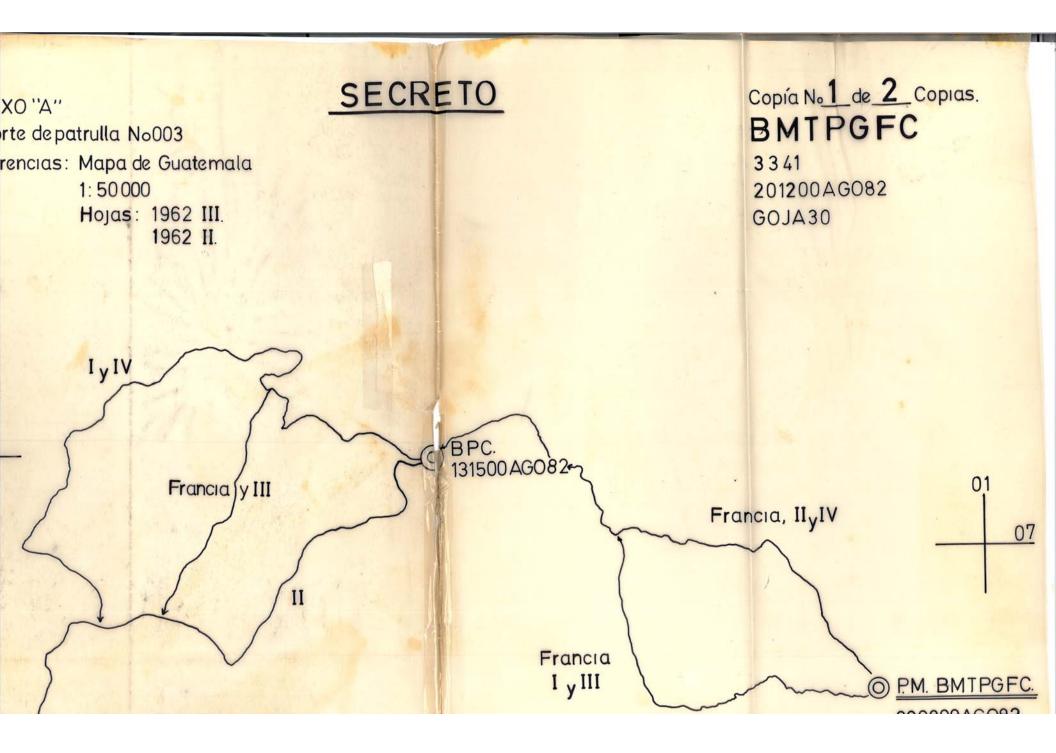

100 Coronel, Comandante

AMEXOS:

"A" Resumen de Inteligencia. "B" Calce de Operaciones. "C" I.O.T.

#### DISTRIBUCION:

| 01. | Señor Jefe del Estado Mayor General del Ejército.<br>Comandante de la Fuerza Aérea Guatemalteca. |
|-----|--------------------------------------------------------------------------------------------------|
| C3. | Comandante de la Brigada Militar "GMLB", Quezaltenango.                                          |
| 04. | Comandante de la Zona Militar "MGS", Huchuetenango.                                              |
| 05. | Comandante de la Fuerza de Tarea Gumarkaj.                                                       |
| 06. | Segundo Comandante de la EMTPGFC, Ptó. San José.                                                 |
| 01. | UILCIAL S-1 BMTPGFC.                                                                             |
| 08. | Oficial S-2 BMTPGFC.                                                                             |
| 09. | Oficial S-3 BMTPGFC.                                                                             |
| 10. | Oficial S-4 BMTPCFC.                                                                             |
| 11. | Comandante de la Primera Compañía de Paracaidistas "Ouetreles"                                   |
| 16. | Vonchidante de la Segunda Compania de Paracaidistas "Destámoras"                                 |
| 1). | Compandante de la Tercera Compania de Paracoidistas UTI abast                                    |
| 14. | Comanuante de la Compania de Coovo de Servicios Bumparo                                          |
| 15. | Comandante del Pelotón de Morteros Cal. 120mm.                                                   |