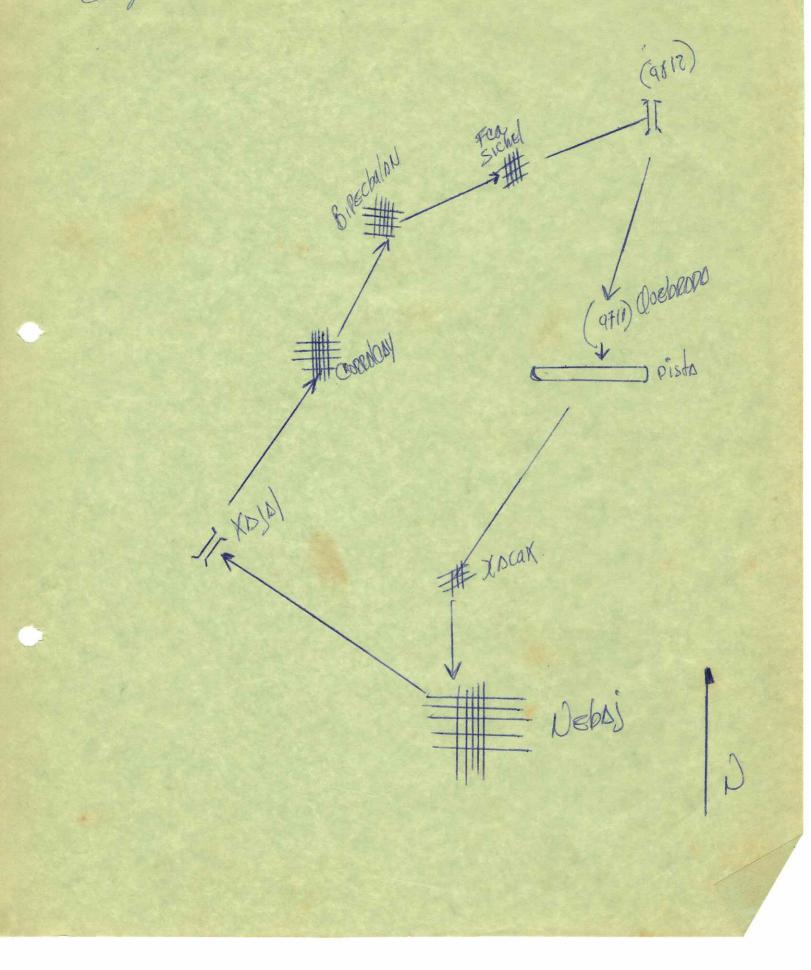

2). Segunda Fasc: (Anexo "B" Calco de Operaciones).

El Primer Batallón de Paracaidistas (-), seráhelitransportado desde la pista de aterrizajede la Cabecera departamental de huchuetenango, hacia el área de Operaciones de la Fuerza de -Tarea Gumarkaj, para inici**ar** operaciones ofensi vas contrasubversivas desde los alrededores de PALOB (8315) y PARRAMOS (8410), hacia el Es te por espacio de 20 días Máximo (Ver Calco).

2. Segunda Fase:

Sorá helitransportada desde la pista de aterrizaje de la Cabecera departamental de Huchuetenanco, hacia los c de PATOT (1315), a lo doi a iniciará ----

2. Segunda Fase:

Será helitransportada desde la pista de aterrizaje de la Cabecera departamental de huehuetenango, hacia los alrededores de PARRAMOS (8410), desde donde iniciará las operaciones ofensivas, debiendo formar bases de patrullaje cland stinas y emboseadas a lo lar go de su zona de acción, rebazando los líneas fases-Ore y Plata a orden.