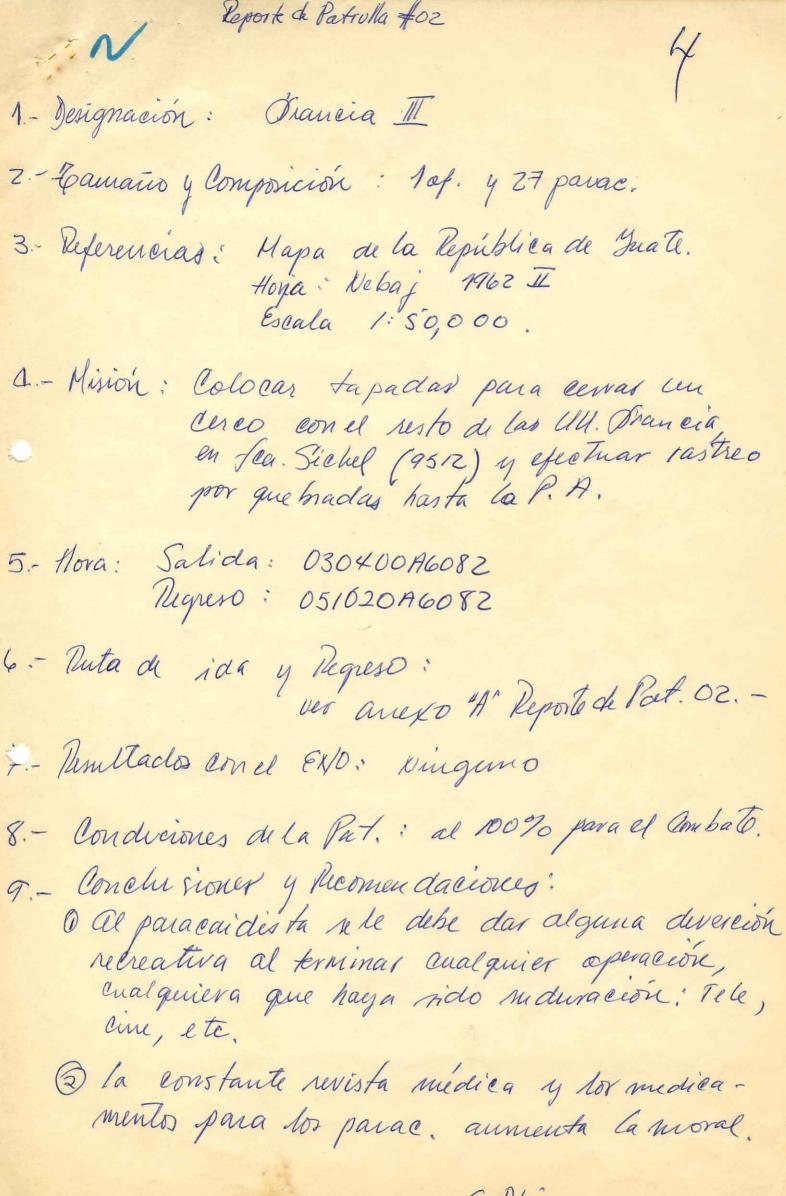

Nº 002. - 3

L- DESIGNACIÓN: FRANCIA I.-

2. - TAMAND Y COMPOSICION: 1 OF. 27 PARACAIDISTAS. -3- REFERENCIAS: MAPA DE LA REPUBLICA DE GUATEMALA.-

HOJA DE HEBAJ. 1962 I. ESCALA 1:50,000,-

4 - Mision :

FORMACIÓN DE UN CERCO EN COOR (9812) APARTIR DEL 030400 AGO BZ. Y PASTRED EN AREAS ALEDANAS. -

5 .- HORA !

A) SALIDA: 030400AG082.

B) REGRESO; 051630AG0 82.

6 - RUTA DE IDA Y REGRESO: VER ANEXO "A"

7.- RESULTADOS CON EL ENO. NINGUNO .-

8,- CONDICIONES DE LA PATEULLA: BUENA .-

9. - CONCLUSIONES Y RECOMENDACIONES.

LA Q'SELE CONSIGNAL PERSONAL EL PLASTICO NEGRO. 2- EL PERSONAL DERE RECIBIR UN BONBARDED DE OP SIL. A LA DAR DE LA PORLACIÓN. POR EJEMPLO PELICULAS DE GUERRA, PARA ELEVAR UN POLO MÁS LA MORAL. Y LA INICIATIVA .-

ANTA MARIA NEBAJ, 06 AGOSTO DE 1982. -

JAVIER.



AVIER 30



J. Alejandro

Avero "A" al Reporte de Pat. 02. ft. Sichel K quelnada Bipe balan ra) Pista A. # corraleay Kecox XAJal Neba

Ezercito de Guatemala Republico de Guatemala. Reporte de Patrolla No. 001 - 1-REFERENCIAS Mapa de la Republica de Guatamala, Escala. 1: 50,000 Hojo de Deboj; 1962 IE TOMONO Y COMPOSICIÓN DE LO POT. (1) OFICIOL Subacterno (24) Paracardistas Mision DE La Parnuis: FRANCIA IV, FORMAR Cerco al Cerro XESIBACBITZ (9930), del 030400 Dgo 82 en Ro. Esterbación de Corrollog en Coord. (9509) Para Capturar o destruir al Enemigo Que Tratara de Salir Por dicho Rugar. Hors De Solios: 030400 27082 Hons De Regreso: 061130 Ago 82 RUTS DE IDS: Dides Kerren (9705), Dides Combolan (9507) Prente Koyar (9307) Corralcay (9409) y Estribution (9509). RUTO DE REGRESO: ESTRIBUCIÓN (9509), CHEMPL