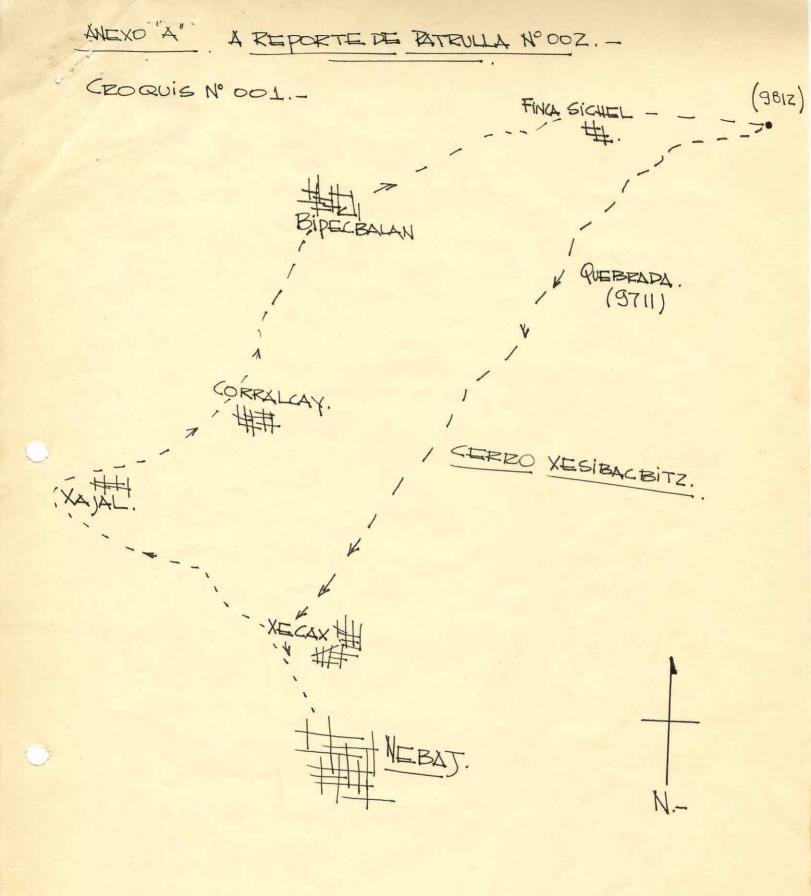

DE BITRULLA Nº 002. - 3

L- DESIGNACIÓN: FRANCIA I.-

2. - TAMAND Y COMPOSICION: 1 OF. 27 PARACAIDISTAS. -3- REFERENCIAS: MAPA DE LA REPUBLICA DE GUATEMALA.-

HOJA DE HEBAJ. 1962 I. ESCALA 1:50,000,-

4 - Mision :

FORMACIÓN DE UN CERCO EN COOR (9812) APARTIR DEL 030400 AGO BZ. Y PASTRED EN AREAS ALEDANAS. -

5 .- HORA !

A) SALIDA: 030400AG082.

B) REGRESO; 051630AG0 82.

6 - RUTA DE IDA Y REGRESO: VER ANEXO "A"

7.- RESULTADOS CON EL ENO. NINGUNO .-

8,- CONDICIONES DE LA PATEULLA: BUENA .-

9. - CONCLUSIONES Y RECOMENDACIONES.

LA Q'SELE CONSIGNAL PERSONAL EL PLASTICO NEGRO. 2- EL PERSONAL DERE RECIBIR UN BONBARDED DE OP SIL. A LA DAR DE LA PORLACIÓN. POR EJEMPLO PELICULAS DE GUERRA, PARA ELEVAR UN POLO MÁS LA MORAL. Y LA INICIATIVA .-

ANTA MARIA NEBAJ, 06 AGOSTO DE 1982. -

JAVIER.



AVIER 30



J. Alejandro

Avero "A" al Reporte de Pat. 02. ft. Sichel K quelnada Bipe balan ra) Pista A. # corraleay Kecox XAJal Neba

Ezercito de Guatemala Republico de Guatemala. Reporte de Patrolla No. 001 - 1-REFERENCIAS Mapa de la Republica de Guatamala, Escala. 1: 50,000 Hojo de Deboj; 1962 IE TOMONO Y COMPOSICIÓN DE LO POT. (1) OFICIOL Subacterno (24) Paracardistas Mision DE La Parnuis: FRANCIA IV, FORMAR Cerco al Cerro XESIBACBITZ (9930), del 030400 Dgo 82 en Ro. Esterbación de Corrollog en Coord. (9509) Para Capturar o destruir al Enemigo Que Tratara de Salir Por dicho Rugar. Hors De Solios: 030400 27082 Hons De Regreso: 061130 Ago 82 RUTS DE IDS: Dides Kerren (9705), Dides Combolan (9507) Prente Koyar (9307) Corralcay (9409) y Estribution (9509). RUTO DE REGRESO: ESTRIBUCIÓN (9