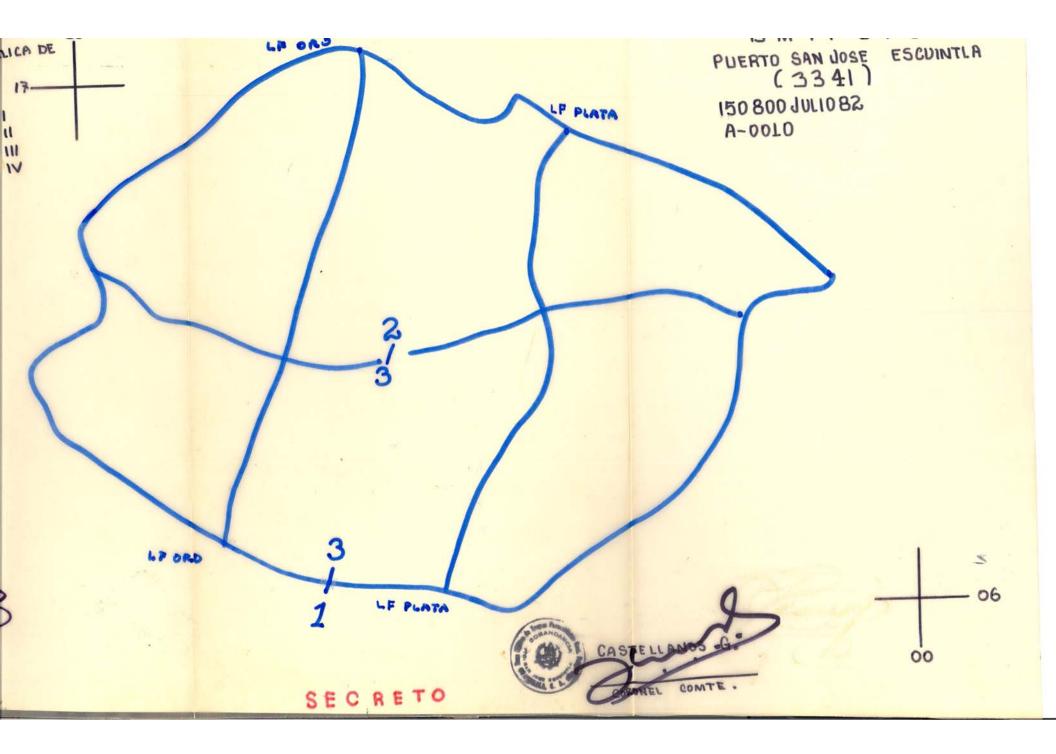

2). Segunda Fasc: (Anexo "B" Calco de Operaciones).

El Primer Batallón de Paracaidistas (-), seráhelitransportado desde la pista de aterrizajede la Cabecera departamental de huchuetenango, hacia el área de Operaciones de la Fuerza de -Tarea Gumarkaj, para inici**ar** operaciones ofensi vas contrasubversivas desde los alrededores de PALOB (8315) y PARRAMOS (8410), hacia el Es te por espacio de 20 días Máximo (Ver Calco).

# CONTINUA OPERACION "SOFTA"F C R E T O

Operaciones ofensivas, debiendo formar bases de pa-trullaje clandestinas y embosendas a lo largo de suzona de acción, debiendo rebazar las líneas fases --Oro y Plata a orden.

2. Segunda Fase:

Será helitransportada desde la pista de aterrizaje de la Cabecera departamental de huehuetenango, hacia los alrededores de PARRAMOS (8410), desde donde iniciará las operaciones ofensivas, debiendo formar bases de patrullaje cland stinas y emboseadas a lo lar go de su zona de acción, rebazando los líneas fases-Ore y Plata a orden.