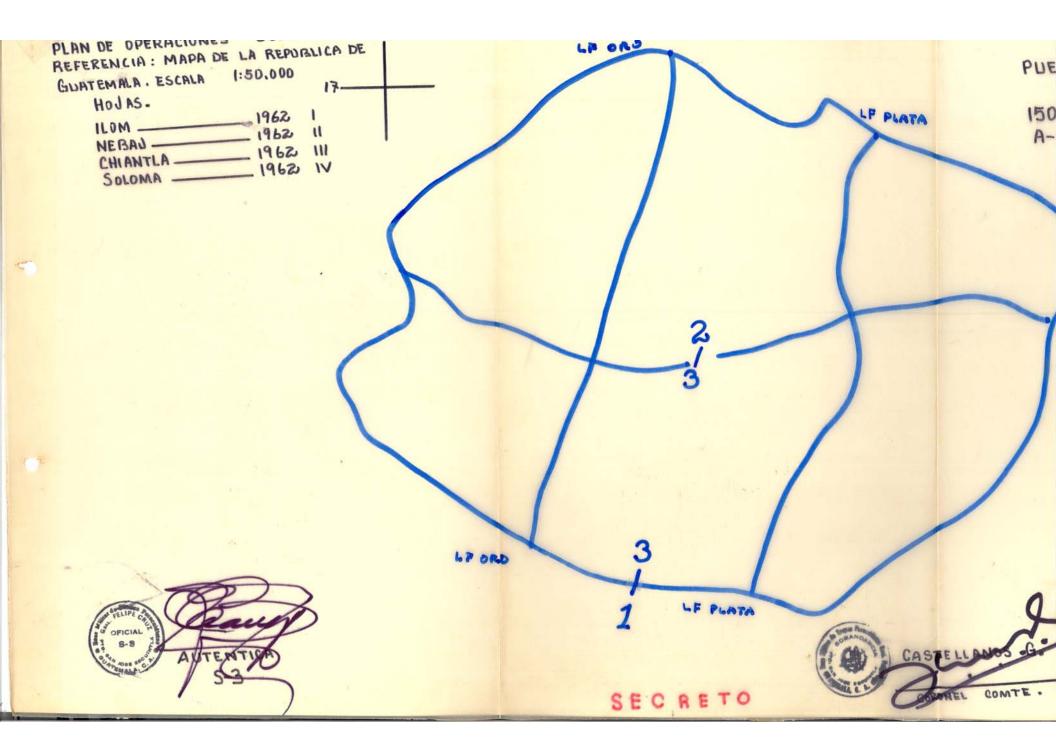

2). Segunda Fasc: (Anexo "B" Calco de Operaciones).

El Primer Batallón de Paracaidistas (-), seráhelitransportado desde la pista de aterrizajede la Cabecera departamental de huchuetenango, hacia el área de Operaciones de la Fuerza de -Tarea Gumarkaj, para inici**ar** operaciones ofensi vas contrasubversivas desde los alrededores de PALOB (8315) y PARRAMOS (8410), hacia el Es te por espacio de 20 días Máximo (Ver Calco).

# CONTINUA OPERACION "SOFTA"F C R E T O

Operaciones ofensivas, debiendo formar bases de pa-trullaje clandestinas y embosendas a lo largo de suzona de acción, debiendo rebazar las líneas fases --Oro y Plata a orden.

2. Segunda Fase:

Será helitransportada desde la pista de aterrizaje de la Cabecera departamental de huehuetenango, hacia los alrededores de PARRAMOS (8410), desde donde iniciará las operaciones ofensivas, debiendo formar bases de patrullaje cland stinas y emboseadas a lo lar go de su zona de acción, rebazando los líneas fases-Ore y Plata a orden.