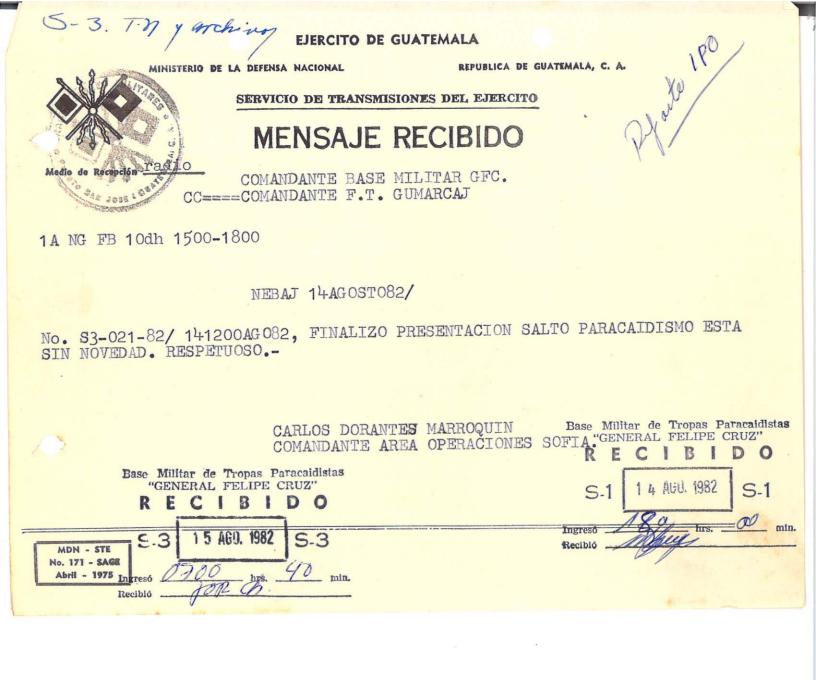

TES MARROQUIN COMANDANTE AREA OPERACIONES SOFIA.

Base Multer de Tropas Paracaidistas "GENER CRUZ" RECIBIDO Aitt) 1097 MDN - STE hrs/ 20 min No. 171 - SAGE Ingresó . Abril - 1975 Recibió

MINISTERIO DE LA DEFENSA NACIONAL

REPUBLICA DE GUATEMALA, C. A.

53

SERVICIO DE TRANSMISIONES DEL EJERCITO

### MENSAJE RECIBIDO

pelon radio

COMANDANTE BASE MILITAR GFC. CC==COMANDANTE F.T. GUMARCJA

1ARC FB 20dh 1330-1430

#### NEBAJ 12AGOSOT82/

No. S3-0020. INFORMOLE 121300AG 082, RETIROSE PRIMERA CIA PARACAIDISTAS DESTINO SAJQUIL 86-12 EFECTUAR OPERACIONES DE CONTROL DE LA POBLACION. RESPETUOSO.-

CARLOS DORANTES MARROQUIN COMANDANTE AREA OPERACIONES SOFTAMilitar de Tropas Paracaidistas "GENERAL FELIPE CRUZ" E CIB R D 0 109 C.,... MDN - STE No. 171 - SAGE Ingresó \_ hrs. min Abril - 1975 Recibió



MINISTERIO DE LA DEFENSA NACIONAL

REPUBLICA DE GUATEMALA, C. A.



SERVICIO DE TRANSMISIONES DEL EJERCITO

MENSAJE RECIBIDO

COMANDANTE F.T. GUMARCAJ CC=COMANDANTE BASE MILITAR GFC

1ARC FB 200h 1800-0900

80.

RADIO

Medio de Recepción

### NEBAJ 13AG 082/

No. S4-006. POR MOTIVO REABASTECIMIENTO PATRULLAS ENCUENTRANSE OPERACIONES SOLICITO HELICOPTERO 130800AG 082.RESPETUOSO.

> CARLOS DORANTES MARROQUIN COMTE. AREA OP. SOFIA.

Base Militar de Tropas Paracaidistas "GENERAL FELTPE CRUZ" RECIBIDO min. Ingresó Recibió



MINISTERIO DE LA DEFENSA NACIONAL

REPUBLICA DE GUATEMALA, C. A.



Medio de Recepción ..

SERVICIO DE TRANSMISIONES DEL EJERCITO

### MENSAJE RECIBIDO

COMANDANTE OPERACION SOFIA

1. JN ARC 20 1700 1820HRS/

PUERTO SAN JOSE, 16 AGOSTO 1982.

\$3/00124. INFORMOLE 170400AG