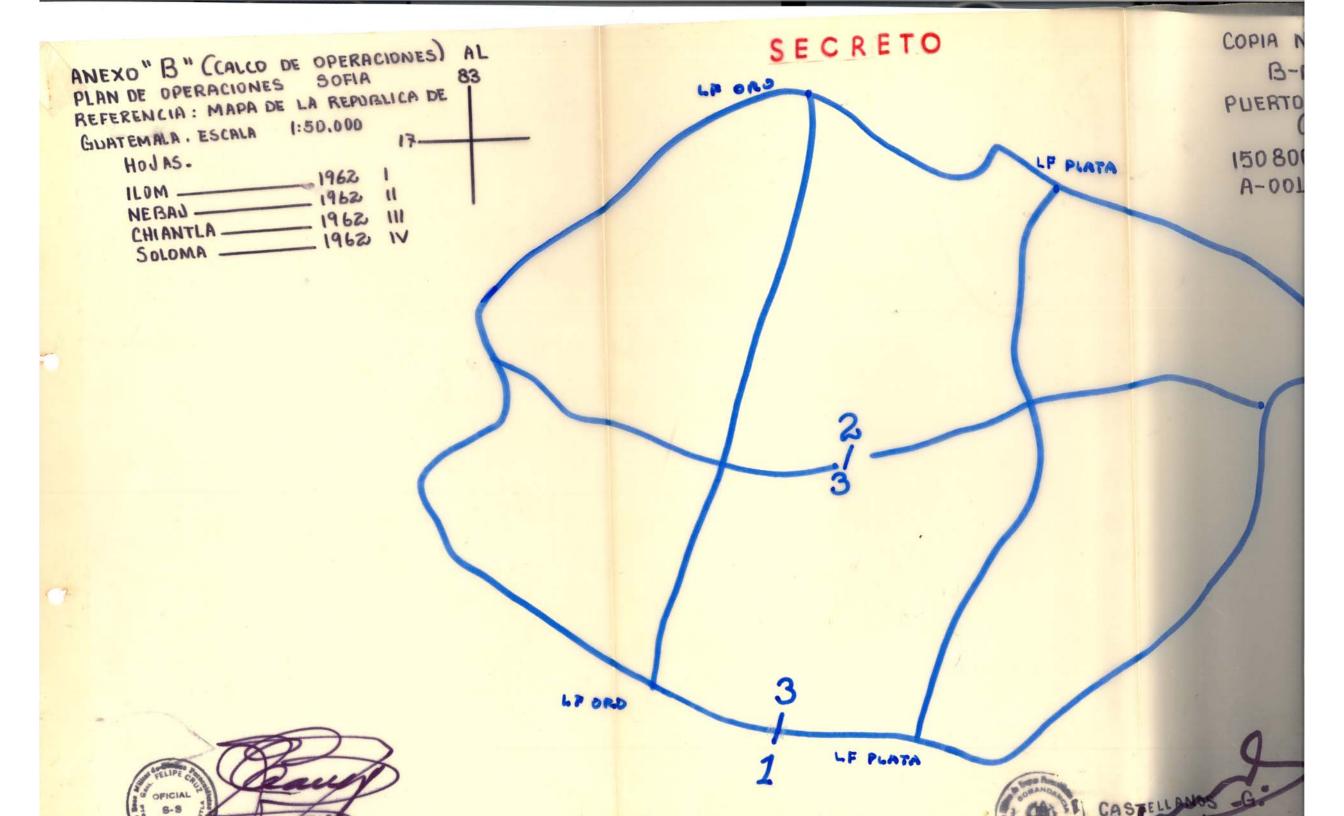

2). Segunda Fasc: (Anexo "B" Calco de Operaciones).

El Primer Batallón de Paracaidistas (-), seráhelitransportado desde la pista de aterrizajede la Cabecera departamental de huchuetenango, hacia el área de Operaciones de la Fuerza de -Tarea Gumarkaj, para inici**ar** operaciones ofensi vas contrasubversivas desde los alrededores de PALOB (8315) y PARRAMOS (8410), hacia el Es te por espacio de 20 días Máximo (Ver Calco).

# CONTINUA OPERACION "SOFTA"F C R E T O

Operaciones ofensivas, debiendo formar bases de pa-trullaje clandestinas y embosendas a lo largo de suzona de acción, debiendo rebazar las líneas fases --Oro y Plata a orden.

2. Segunda Fase:

Será helitransportada desde la pista de aterrizaje de la Cabecera departamental de huehuetenango, hacia los alrededores de PARRAMOS (8410), desde donde iniciará las operaciones ofensivas, debiendo formar bases de patrullaje cland stinas y emboseadas a lo lar go de su zona de acción, rebazando los líneas fases-Ore y Plata a orden.