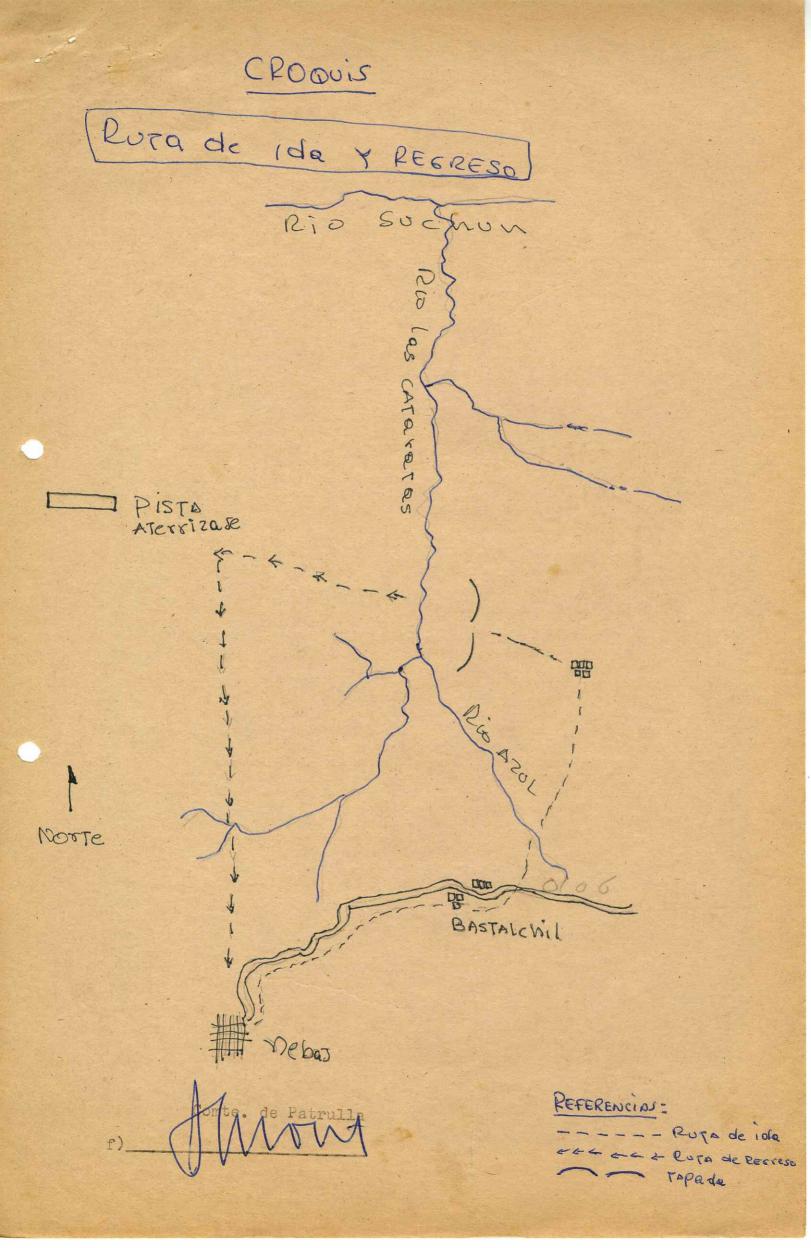

2). Segunda Fasc: (Anexo "B" Calco de Operaciones).

El Primer Batallón de Paracaidistas (-), seráhelitransportado desde la pista de aterrizajede la Cabecera departamental de huchuetenango, hacia el área de Operaciones de la Fuerza de -Tarea Gumarkaj, para inici**ar** operaciones ofensi vas contrasubversivas desde los alrededores de PALOB (8315) y PARRAMOS (8410), hacia el Es te por espacio de 20 días Máximo (Ver Calco).

# CONTINUA OPERACION "SOFTA"F C R E T O

Operaciones ofensivas, debiendo formar bases de pa-trullaje clandestinas y embosendas a lo largo de suzona de acción, debiendo rebazar las líneas fases --Oro y Plata a orden.

2. Segunda Fase:

Será helitransportada desde la pista de aterrizaje de la Cabecera departamental de huehuetenango, hacia los alrededores de PARRAMOS (8410), desde donde iniciará las operaciones ofensivas, debiendo formar bases de patrullaje cland stinas y emboseadas a lo lar go de su zona de acción, rebazando los líneas fases-Ore y Plata a orden.