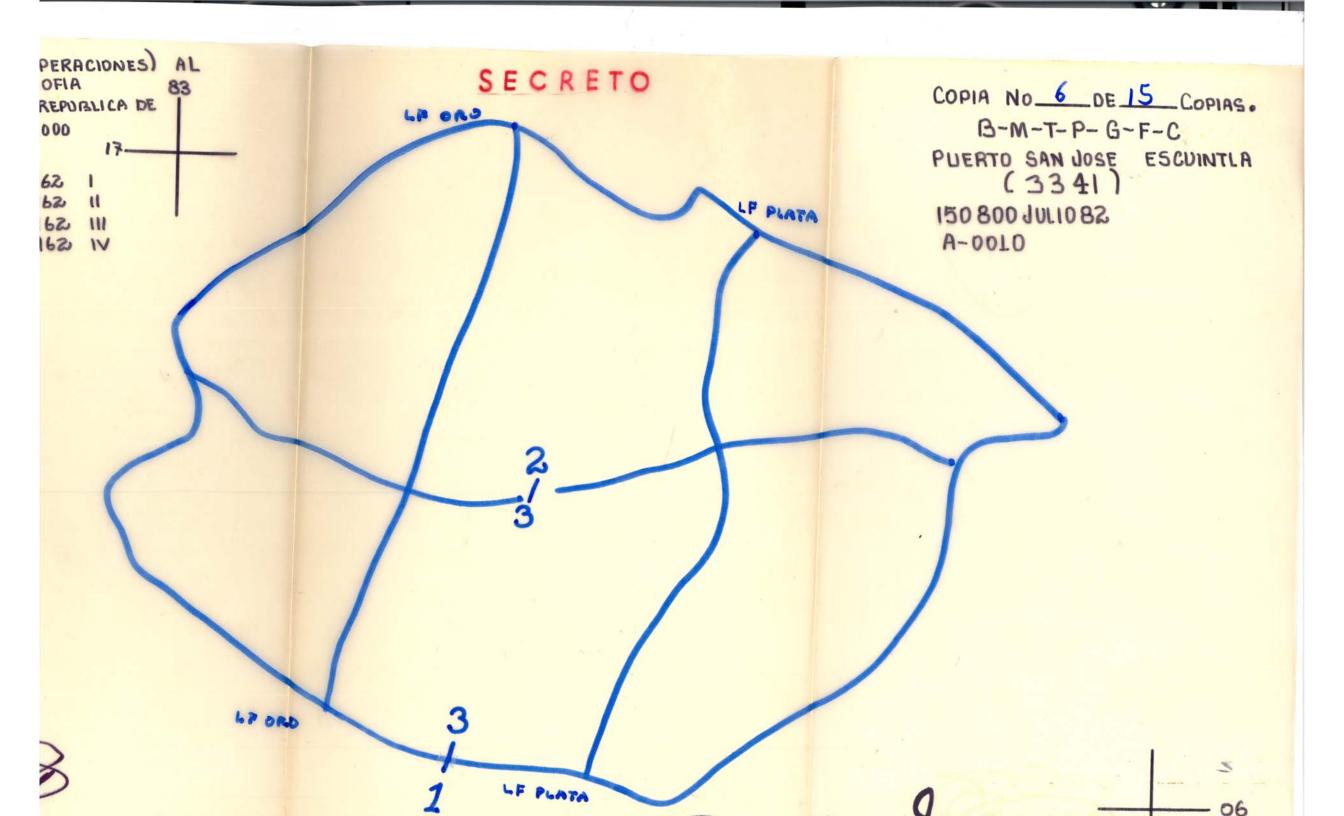

2). Segunda Fasc: (Anexo "B" Calco de Operaciones).

El Primer Batallón de Paracaidistas (-), seráhelitransportado desde la pista de aterrizajede la Cabecera departamental de huchuetenango, hacia el área de Operaciones de la Fuerza de -Tarea Gumarkaj, para inici**ar** operaciones ofensi vas contrasubversivas desde los alrededores de PALOB (8315) y PARRAMOS (8410), hacia el Es te por espacio de 20 días Máximo (Ver Calco).

# CONTINUA OPERACION "SOFTA"F C R E T O

Operaciones ofensivas, debiendo formar bases de pa-trullaje clandestinas y embosendas a lo largo de suzona de acción, debiendo rebazar las líneas fases --Oro y Plata a orden.

2. Segunda Fase:

Será helitransportada desde la pista de aterrizaje de la Cabecera departamental de huehuetenango, hacia los alrededores de PARRAMOS (8410), desde donde iniciará las operaciones ofensivas, debiendo formar bases de patrullaje cland stinas y emboseadas a lo lar go de su zona de acción, rebazando los líneas fases-Ore y Plata a orden.