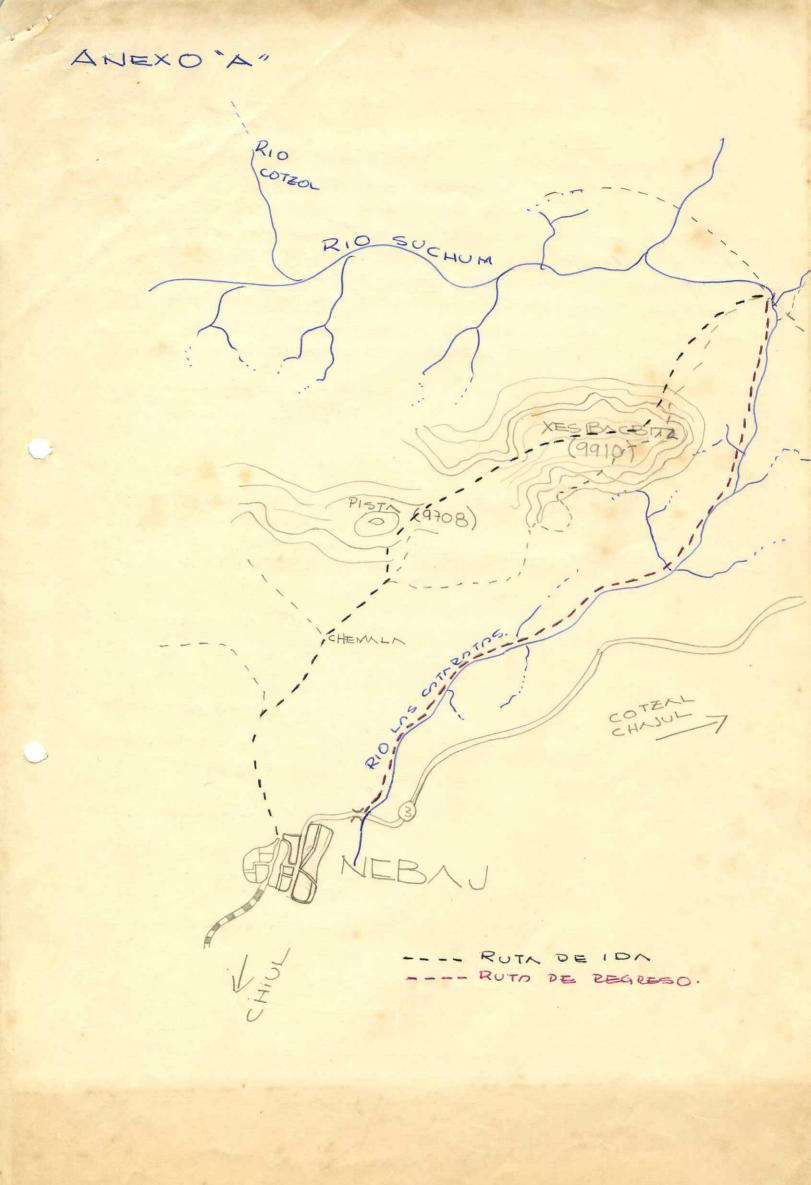

# ANEXO "A" (RESUMEN DE INTELIGENCIA) AL PLAN DE OPERACIONES SOFIA.

### II. SITUACION PARTICULAR:

En el área en la cual se desarrollará la operación "SOFIA", en la actualidad se han logrado detectar dos nuevos frentes que se han dividido el sector aprovechandose de lo compatimentado del terreno; estos frentes son al Sur Frente Afganistán y al norte Frente Fronterizo.

### A. FRENTE AFGANISTAN:

Su área de actividad se encuentra inmarcada desde Aguacatán -aproximadamente hacia el este a lo largo del macizo montañoso de la sierra de los cuchumatanes hasta el municipio de Cunén te niendose conocimiento que este frente mantiene el control de toda la cumbre (Los Clarellinas).

Se encuentra formado por un pelotón (30 hombres) de combatien tes aproximadamente, entre su armamento cuentan con fusiles --M-16, FAL, G-3, fusiles ametralladoras, este frente se encuen-tra bien organizado ya que cuentan con la Dirección Regional -(DR), dos Direcciones de Distrito (DD) en Paraxtut y Rio Negro, comité clandestino local (CCL) y fuerzas irregulares locales en cada aldea.

### B. FRENTE FRONTERIZO:

Su área de actividades se encuentra enmarcada aproximadamente entre los lomitos siguientes Xecampenabix, Palob, cerro Sumal y cerro Bichocalá, este grupa está formado por un pelotón (30 hombres) de combatientes aproximadamente y se tiene conocimiento que este grupo está asosciado por tres individuos extranje-ros posiblemente nicaraguenses o cubanos, al igual que el anterior se tiene conocimiento que se encuentra bien organizado, -normalmente el grupo se hace acompañar de 70 FIL aproximadamente en el cual se ha detectado la presencia de maior