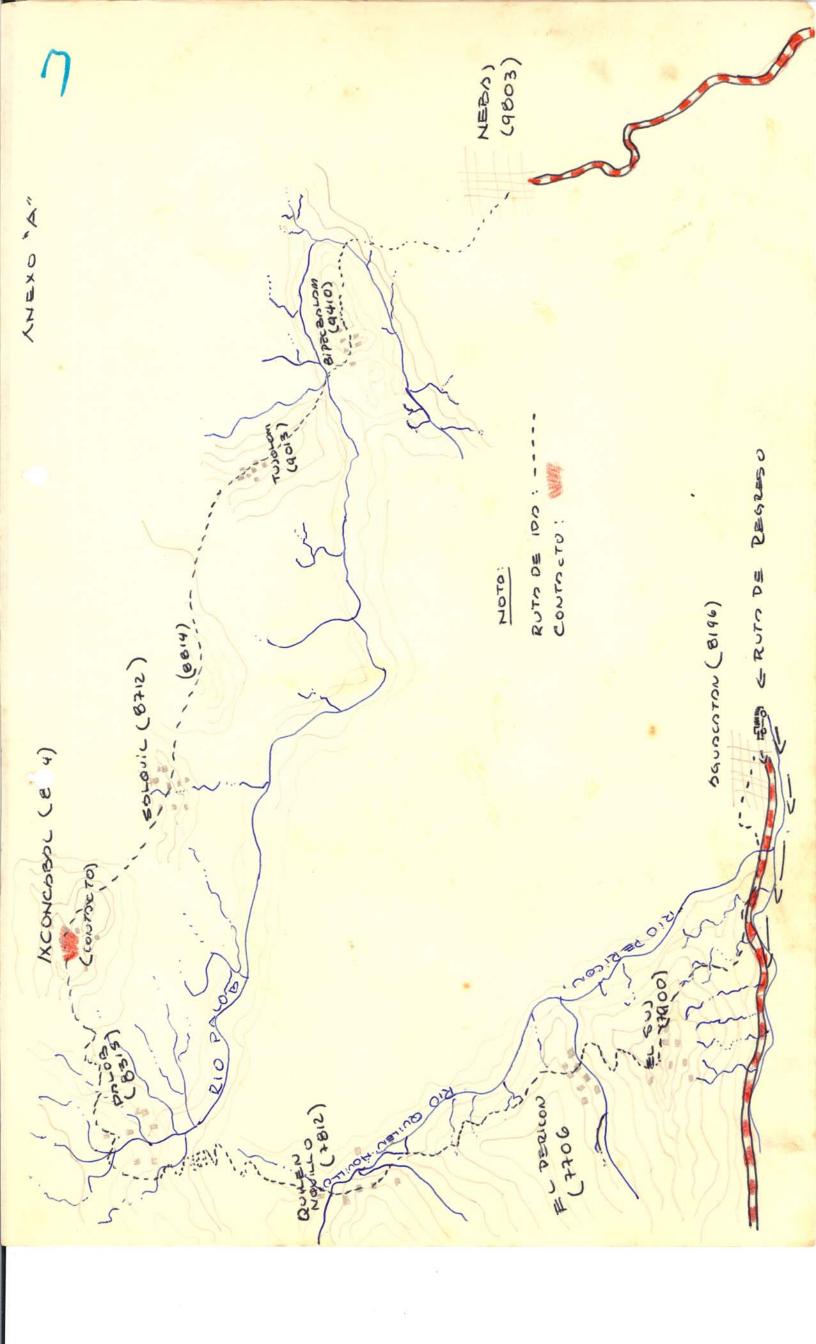

# ANEXO "A" (RESUMEN DE INTELIGENCIA) AL PLAN DE OPERACIONES SOFIA.

#### I. SITUACION GENERAL:

La subversión a partir de enero del presente año inició operaciones político militares tratando de superar la etapa de crisis que originó dentro de sus organizaciones la fuerte ofensiva lanzada -por el Ejército de Guatemala en el cuarto trimestre del año 1981,período durante el cual la subversión fué golpeada en su conjunto en todo sus niveles lograndose con esta ofensiva contener el grado de balicocidad que venía demostrando así como con bastante éxito se logró desvaratar y neutralizar los planes estratégico y táctico di señado para marzo 82, que incluíra la lucha de masas, retenzión del

Actualmente los grupos subversivos que operan en el departamento del Quiché al Nor oeste del municipio de Nebaj han intencificado sus actividades, debido principalmente al apoyo extranjero que han recibido.

### II. SITUACION PARTICULAR:

En el área en la cual se desarrollará la operación "SOFIA", en la actualidad se han logrado detectar dos nuevos frentes que se han dividido el sector aprovechandose de lo compatimentado del terreno; estos frentes son al Sur Frente Afganistán y al norte Frente Fronterizo.

### A. FRENTE AFGANISTAN:

Su área de actividad se encuentra inmarcada desde Aguacatán -aproximadamente hacia el este a lo largo del macizo montañoso de la sierra de los cuchumatanes hasta el municipio de Cunén te niendose conocimiento que este frente mantiene el control de toda la cumbre (Los Clarellinas).

Se encuentra formado por un pelotón (30 hombres) de combatien tes aproximadamente, entre su armamento cuentan con fusiles --M-16, FAL, G-3, fusiles ametralladoras, este frente se encuen-tra bien organizado ya que cuentan con la Dirección Regional -(DR), dos Direcciones de Distrito (DD) en Paraxtut y Rio Negro, comité clandestino local (CCL) y fuerzas irregulares locales en cada aldea.

### B. FRENTE FRONTERIZO:

Su área de actividades se encuentra enmarcada aproximadamente entre los lomitos siguientes Xecampenabix, Palob, cerro Sumal y cerro Bichocalá, este grupa está formado por un pelotón (30 hombres) de combatientes aproximadamente y se tiene conocimiento que este grupo está asosciado por tres individuos extranje-ros posiblemente nicaraguenses o cubanos, al igual que el anterior se tiene conocimiento que se encuentra bien organizado, -normalmente el grupo se hace acompañar de 70 FIL aproximadamente en el cual se ha detectado la presencia de maior

normalmente el grupo se hace acompañar de 70 FIL aproximadamente en el cual se ha detectado la presencia de mujeres y niños. Con relación a equipo cuentan con lanzagranadas M-79, grana-das de mano ametralladoras MAG, fusiles FAL, G-3 y M-16 minas clymor y equipos de primeros auxilios muy completos.

#### III. <u>TERRENO:</u>

El terreno del área en su mayor parte es bastante quebrado, en la parte sur cultivado con café y milpa, mientras que en la parte nor te hay pocos cultivos y poca vegetación, casi la totalidad de las veredas se encuentran trampas de púas así tambien las orillas de las veredas.

### IV. CONDICIONES MEREPEOLOGICAS:

Se caracteriza el área principalmente por poca visibilidad debido a la neblina la que en horas de la mañana, el atardecer y la noche -alcalza sus más altos valores: la temperatura es baja, y en la pre-sente epoca del año se presentan lluvias.

V. MISCELANFA:

Los habitantes del área, cuando ven unidades del Ejército de Guatema la, se esconden en cuevas y/o busones los cuales se encuentran ubica dos a 500 ó 600 metros al rededor de las aldeas, normalmente mimetizados entre milpas ó guatales y en las orillas de los ríos, todos es tos habitantes del área han sido bien concientizados por la subver--sión y es dificil obtener la información que se les requiere.