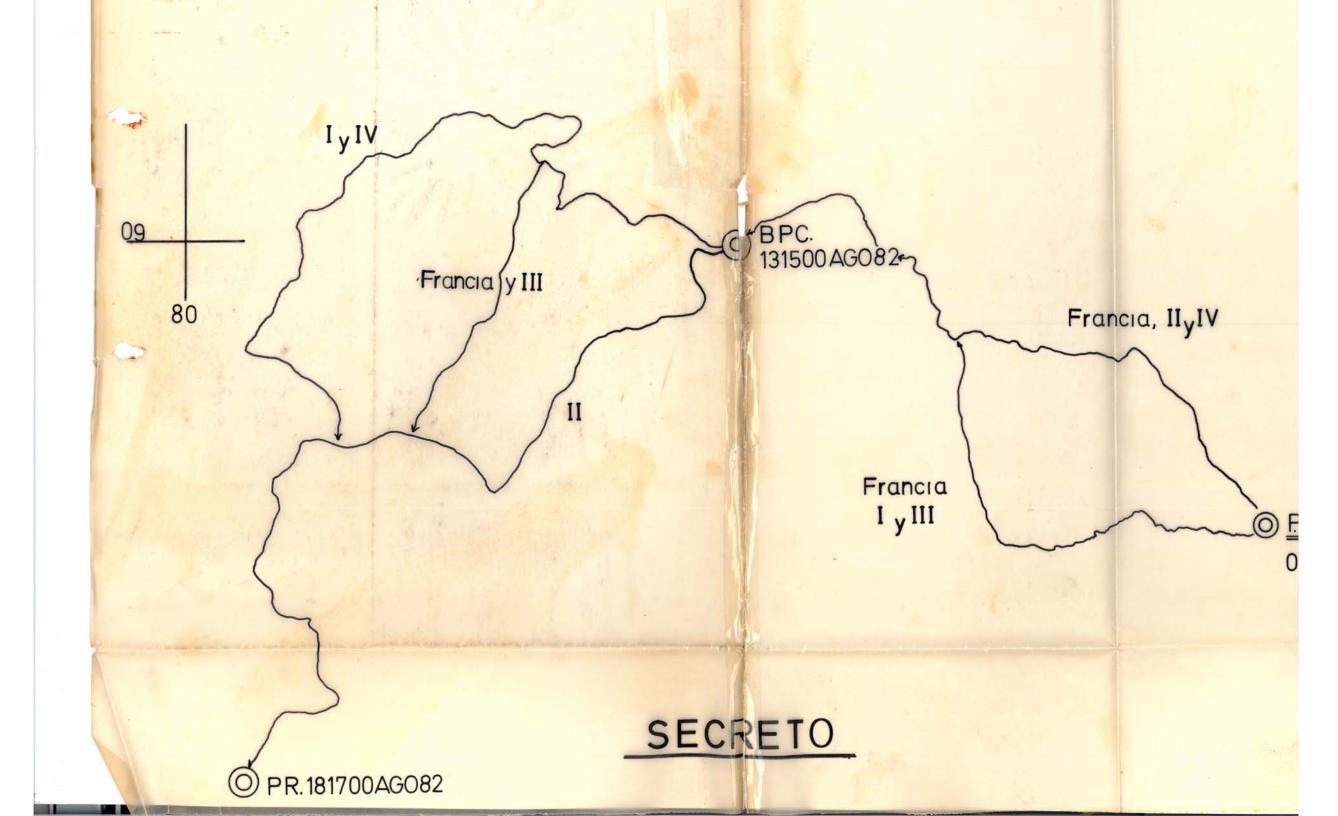

100 Coronel, Comandante

AMEXOS:

"A" Resumen de Inteligencia. "B" Calce de Operaciones. "C" I.O.T.

#### DISTRIBUCION:

| 01. | Señor Jefe del Estado Mayor General del Ejército.<br>Comandante de la Fuerza Aérea Guatemalteca. |
|-----|--------------------------------------------------------------------------------------------------|
| C3. | Comandante de la Brigada Militar "GMLB", Quezaltenango.                                          |
| 04. | Comandante de la Zona Militar "MGS", Huchuetenango.                                              |
| 05. | Comandante de la Fuerza de Tarea Gumarkaj.                                                       |
| 06. | Segundo Comandante de la EMTPGFC, Ptó. San José.                                                 |
| 01. | UILCIAL S-1 BMTPGFC.                                                                             |
| 08. | Oficial S-2 BMTPGFC.                                                                             |
| 09. | Oficial S-3 BMTPGFC.                                                                             |
| 10. | Oficial S-4 BMTPCFC.                                                                             |
| 11. | Comandante de la Primera Compañía de Paracaidistas "Ouetreles"                                   |
| 16. | Vonchidante de la Segunda Compania de Paracaidistas "Destámoras"                                 |
| 1). | Compandante de la Tercera Compania de Paracoidistas UTI abast                                    |
| 14. | Comanuante de la Compania de Coovo de Servicios Bumparo                                          |
| 15. | Comandante del Pelotón de Morteros Cal. 120mm.                                                   |